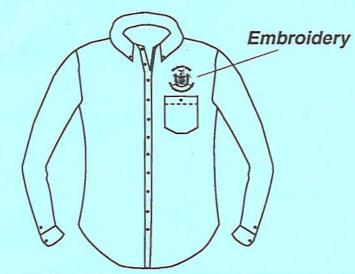

### Lee DENIM SHIRT

100% Cotton
Patch pocket with button
Stone bleach light blue
Navy blue embroidery
Price includes shipping